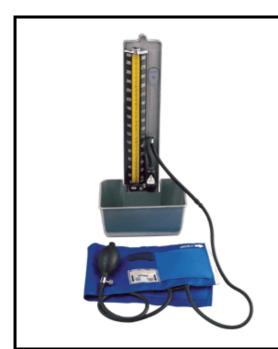

## DELUXE MERCURIAL WALL BLOOD PRESSURE METER WITH FRONT BASKET

CODE: BPMMWM

## **Specifications:**

- Glass tube (3mm) with graduation scale
- Mercurial gauge calibrated from 0mmHg to 300mmHg
- Red zone on gauge between 80mmHg and 160 mmHg
- Navy blue washable adult size nylon cuff with D-ring
- 2-tube adult size cuff and bladder with D-ring
- Standard latex bulb and inflation valve with spring
- PVC coil tubing
- Basket for cuff and bulb